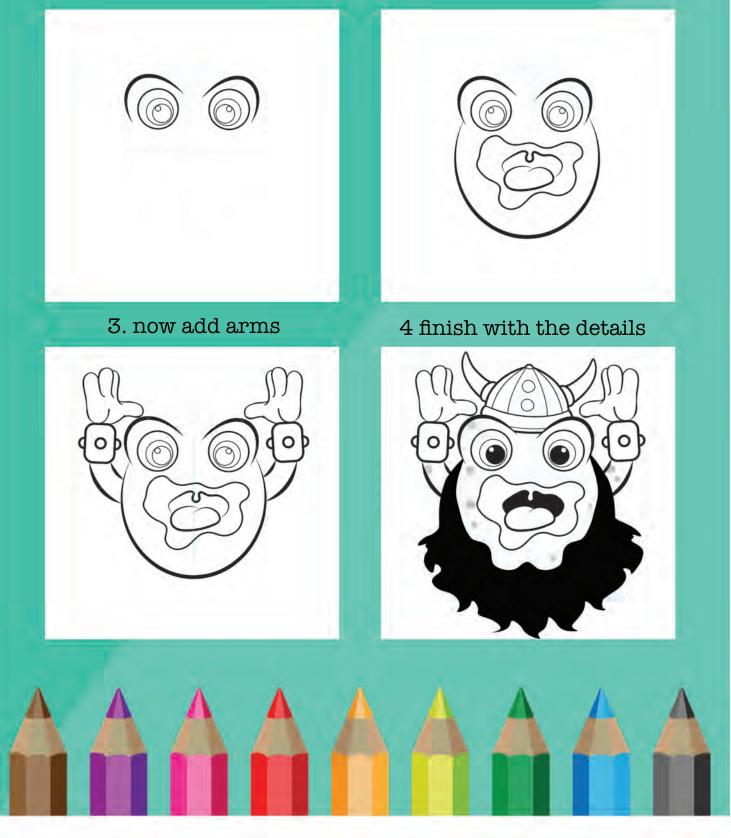

## NOW YOU GET TO DRAW YOUR OWN PLAQUSTER

1. start with the eyes, you choose how many.

2. add the face and the mouth